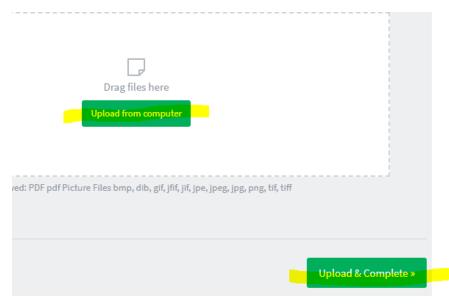

## Step3: click Web Print $\rightarrow$ Submit a Job

Step4: Upload Documents – Upload from computer  $\rightarrow$  select document from your computer  $\rightarrow$  Upload & Complete