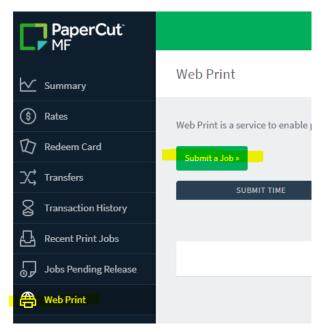

## Step3: click Web Print $\rightarrow$ Submit a Job

Step4: Upload Documents – Upload from computer  $\rightarrow$  select document from your computer  $\rightarrow$  Upload & Complete